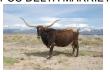

## **Red Hot Lady**

Date of Birth: 12/10/2015 Registration 1: Pending Breeder: Don Huber Don & Lois Huber Owner:

This heifer has the ultimate in pedigree. Her dam is 82"TT with over 114" total horn then her sire is the super RR Escondito Red predicted to go to 94" TT his granddam is the great BL Rio Catchit She is Bred to RR Monika Dust for an early Summer Calf

95.2500 on 03/10/2024 TTT: Composite: 95.2500 on 03/10/2024

RR ESCONDIDO RED 260

Red Hot Lady

Courtesy of Bent Oak Ranch

**COWBOY UP CHEX** 

**BL RIO CATCHIT** 

**COWBOY CHEX** 

RR Red Clover