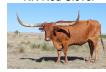

## **Red Hot Lady**

Date of Birth: 12/10/2015 Registration 1: Pending Breeder: Don Huber Don & Lois Huber Owner:

This heifer has the ultimate in pedigree. Her dam is 82"TT with over 114" total horn then her sire is the super RR Escondito Red predicted to go to 94" TT his granddam is the great BL Rio Catchit She is Bred to RR Monika Dust for an early Summer Calf