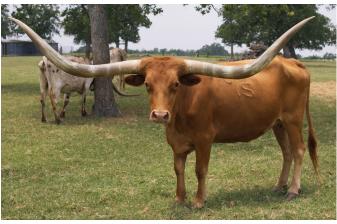

## **Red Hot Lady**

Date of Birth: 12/10/2015 Registration 1: Pending Breeder: Don Huber Don & Lois Huber Owner:

This heifer has the ultimate in pedigree. Her dam is 82"TT with over 114" total horn then her sire is the super RR Escondito Red predicted to go to 94" TT his granddam is the great BL Rio Catchit She is Bred to RR Monika Dust for an early Summer Calf

95.2500 on 03/10/2024 TTT: Composite: 95.2500 on 03/10/2024

RR ESCONDIDO RED 260

Red Hot Lady

Courtesy of Bent Oak Ranch

**COWBOY UP CHEX** 

**BL RIO CATCHIT** 

**COWBOY CHEX** 

RR Red Clover