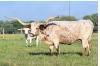

Courtesy of Bent Oak Ranch

She is one of the fantastic Bar Family. Her Grand Dam is the over 90" TT Mo-Reflect-Bar, Her sire is Double Whammy, the first calf out of Mo-Reflet Bar and the great Big Wig. In her pedigree She will have over 10 in over 80" TT category,RR Double Capriccio is a big line back cow with tons of horns. She has the classic goal post horns and is 72.75" tit to tip with over 112" of total horn. She passes those horns on and is the dam of our Horn