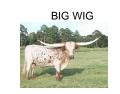

Courtesy of Bent Oak Ranch

She is one of the fantastic Bar Family. Her Grand Dam is the over 90" TT Mo-Reflect-Bar, Her sire is Double Whammy, the first calf out of Mo-Reflet Bar and the great Big Wig. In her pedigree She will have over 10 in over 80" TT category,RR Double Capriccio is a big line back cow with tons of horns. She has the classic goal post horns and is 72.75" tit to tip with over 112" of total horn. She passes those horns on and is the dam of our Horn