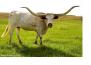

Courtesy of Bent Oak Ranch

She is one of the fantastic Bar Family. Her Grand Dam is the over 90" TT Mo-Reflect-Bar, Her sire is Double Whammy, the first calf out of Mo-Reflet Bar and the great Big Wig. In her pedigree She will have over 10 in over 80" TT category,RR Double Capriccio is a big line back cow with tons of horns. She has the classic goal post horns and is 72.75" tit to tip with over 112" of total horn. She passes those horns on and is the dam of our Horn