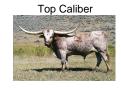

Courtesy of Bent Oak Ranch

She is one of the fantastic Bar Family. Her Grand Dam is the over 90" TT Mo-Reflect-Bar, Her sire is Double Whammy, the first calf out of Mo-Reflet Bar and the great Big Wig. In her pedigree She will have over 10 in over 80" TT category,RR Double Capriccio is a big line back cow with tons of horns. She has the classic goal post horns and is 72.75" tit to tip with over 112" of total horn. She passes those horns on and is the dam of our Horn