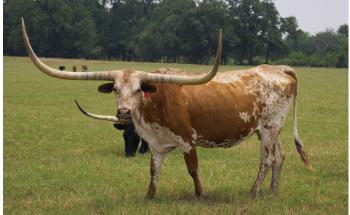

Courtesy of Bent Oak Ranch

She is one of the fantastic Bar Family. Her Grand Dam is the over 90" TT Mo-Reflect-Bar, Her sire is Double Whammy, the first calf out of Mo-Reflet Bar and the great Big Wig. In her pedigree She will have over 10 in over 80" TT category,RR Double Capriccio is a big line back cow with tons of horns. She has the classic goal post horns and is 72.75" tit to tip with over 112" of total horn. She passes those horns on and is the dam of our Horn