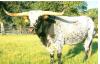

Courtesy of Bent Oak Ranch

She is one of the fantastic Bar Family. Her Grand Dam is the over 90" TT Mo-Reflect-Bar, Her sire is Double Whammy, the first calf out of Mo-Reflet Bar and the great Big Wig. In her pedigree She will have over 10 in over 80" TT category,RR Double Capriccio is a big line back cow with tons of horns. She has the classic goal post horns and is 72.75" tit to tip with over 112" of total horn. She passes those horns on and is the dam of our Horn