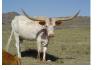

Courtesy of Bent Oak Ranch

She is one of the fantastic Bar Family. Her Grand Dam is the over 90" TT Mo-Reflect-Bar, Her sire is Double Whammy, the first calf out of Mo-Reflet Bar and the great Big Wig. In her pedigree She will have over 10 in over 80" TT category,RR Double Capriccio is a big line back cow with tons of horns. She has the classic goal post horns and is 72.75" tit to tip with over 112" of total horn. She passes those horns on and is the dam of our Horn