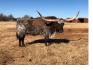

Courtesy of Bent Oak Ranch

She is one of the fantastic Bar Family. Her Grand Dam is the over 90" TT Mo-Reflect-Bar, Her sire is Double Whammy, the first calf out of Mo-Reflet Bar and the great Big Wig. In her pedigree She will have over 10 in over 80" TT category,RR Double Capriccio is a big line back cow with tons of horns. She has the classic goal post horns and is 72.75" tit to tip with over 112" of total horn. She passes those horns on and is the dam of our Horn