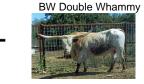

Courtesy of Bent Oak Ranch

She is one of the fantastic Bar Family. Her Grand Dam is the over 90" TT Mo-Reflect-Bar, Her sire is Double Whammy, the first calf out of Mo-Reflet Bar and the great Big Wig. In her pedigree She will have over 10 in over 80" TT category,RR Double Capriccio is a big line back cow with tons of horns. She has the classic goal post horns and is 72.75" tit to tip with over 112" of total horn. She passes those horns on and is the dam of our Horn