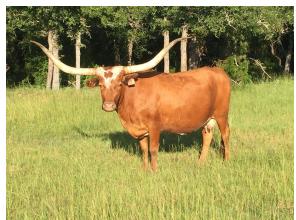

## **HEART THROB 863**

04/28/2008 Date of Birth:

Registration 1: TLBAA- CI261026

Sale Price: \$1,900.00

Breeder: Brett or Darcy De Lapp

Owner: Don Huber

Beautiful exceptionally big cow with super twisted horns, her pedigree have greats like Top Calibe, HCR, Round-Up, and Classic Reflection just for a few, A great Producer every year, Very friendly, great disposition, has super bull calfat side and exposed to RR Sweet Brindle Dust